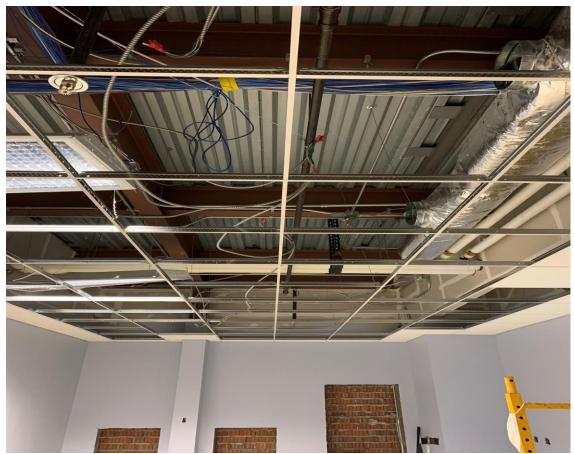

## Progress Review (Drive Through)

• Completed Walls in Community Area & Staff Room Acoustical Ceiling

Redford Township District Library