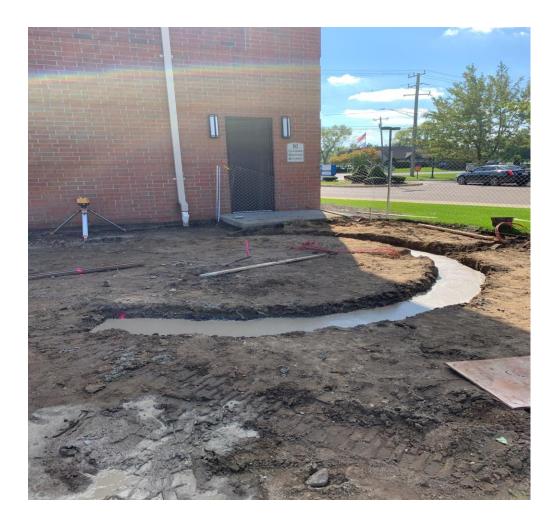

### Progress Review (Exterior Program Area)

#### • New Program Area Footing Placement

Redford Township District Library