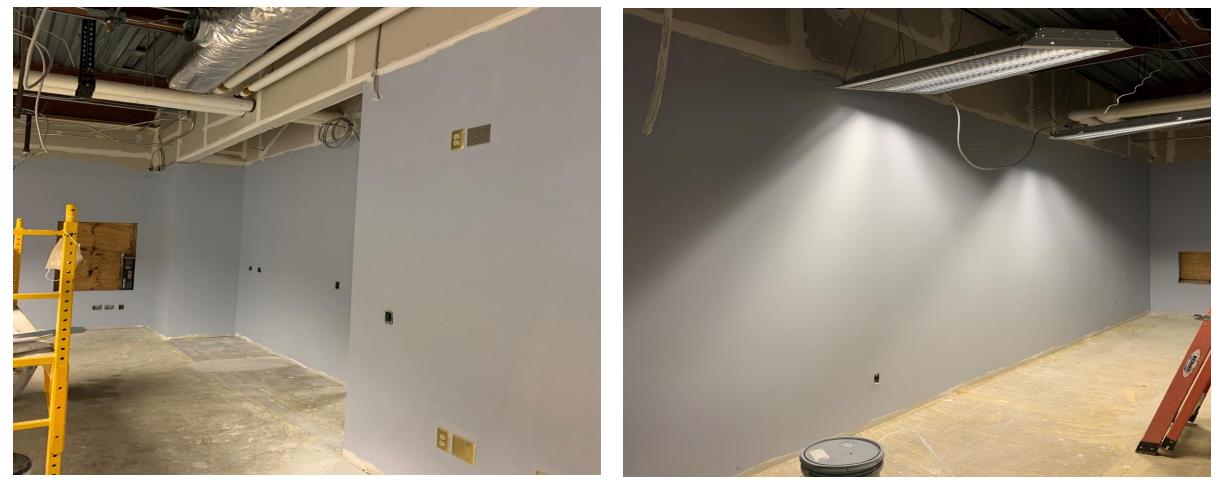

### Progress Review (Staff Workroom)

#### • Completed Walls in Staff Work Room

Redford Township District Library