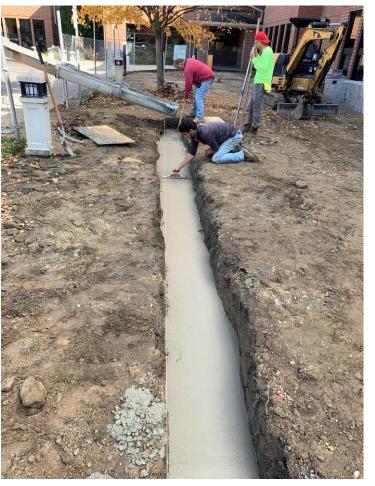

### Progress Review (Exterior Program Area)

#### Underground Electrical Installation

Redford Township District Library