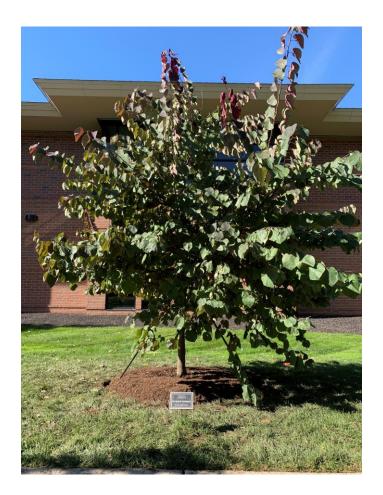

### Progress Review (Drive Through)

• Memorial Tree Re-location

Redford Township District Library