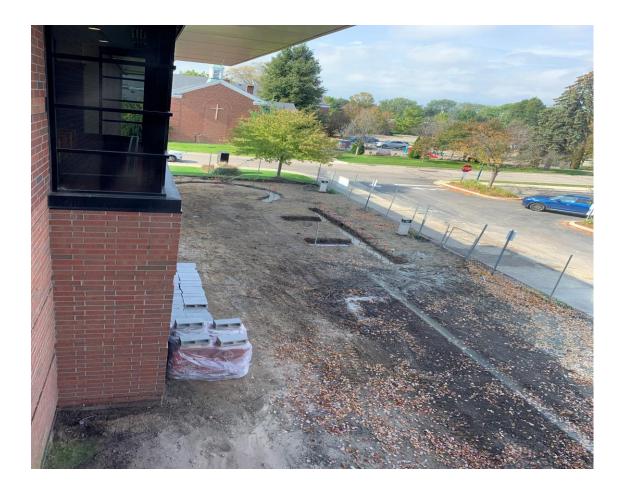

### Progress Review (Exterior Program Area)

#### • New Program Area Footing Placement

Redford Township District Library