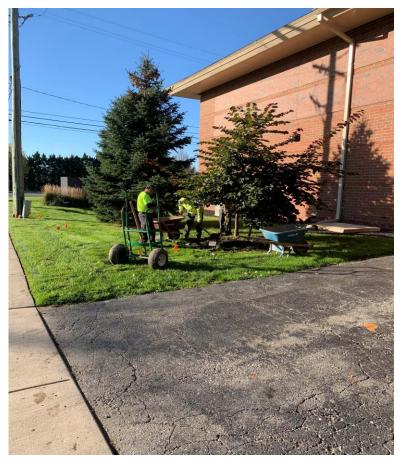

### Progress Review (Drive Through)

• Memorial Tree Re-location

Redford Township District Library