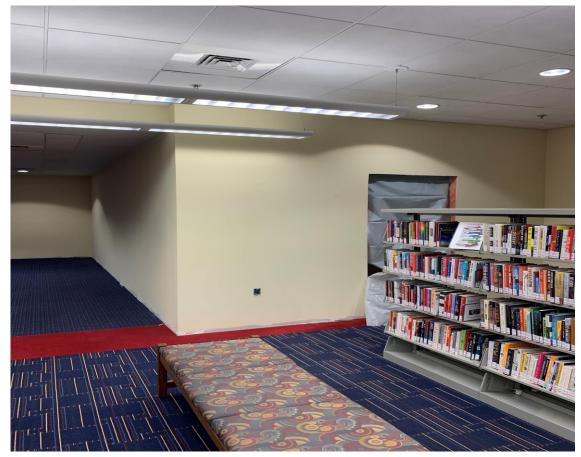

## Progress Review (Drive Through)

• Completed Walls in Community Area & Staff Room Acoustical Ceiling

Redford Township District Library