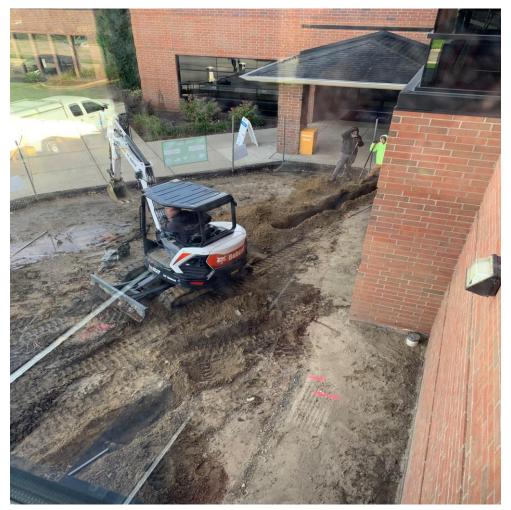

### Progress Review (Exterior Program Area)

#### Underground Electrical Installation

Redford Township District Library