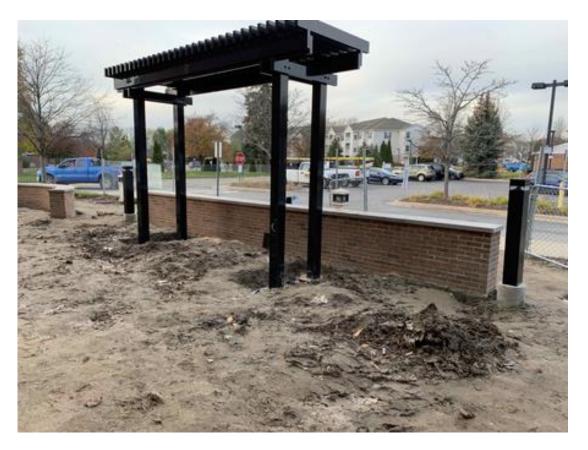

### Progress Review (Exterior Program Area)

 New Program Area trellis, pathway lights & flag pole lighting has been installed, we are ready to begin brick pavers

Redford Township District Library

### Progress Review (Exterior Program Area)

• The progress in the New Program Area has been awesome, the final design is taking shape!

Redford Township District Library