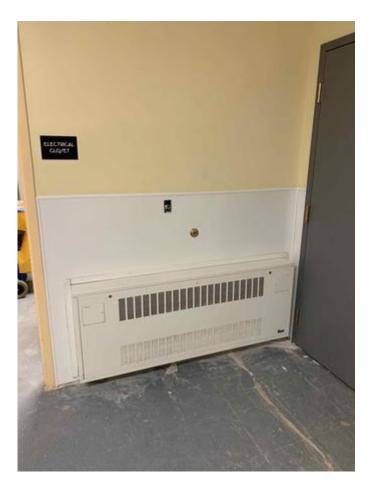

# Progress Review (Drive Through)

• Completed the FRP walls in the staff work room, the cabinet unit heater has been installed

Redford Township District Library