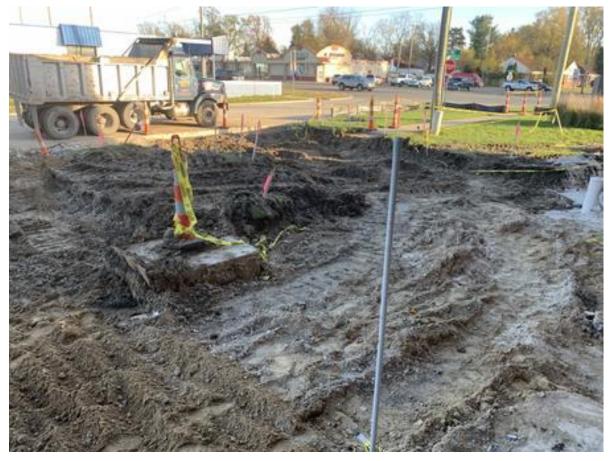

# Progress Review (Drive Through)

 The site demo has begun, we are getting ready to prep for concrete. The structural footings have been placed

Redford Township District Library