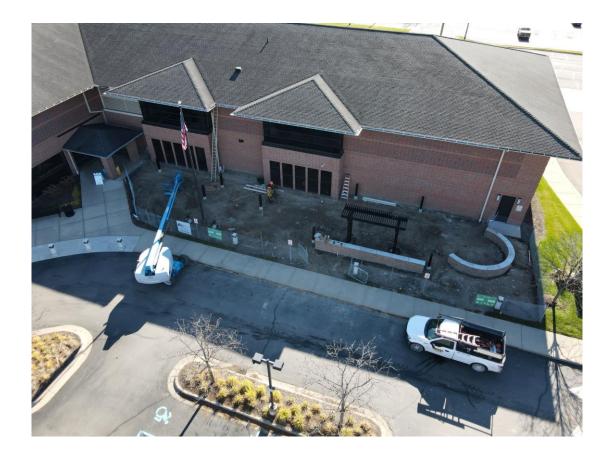

### Progress Review (Exterior Program Area)

 New Program Area trellis, pathway lights & flag pole lighting has been installed, we are ready to begin brick pavers

Redford Township District Library

### Progress Review (Exterior Program Area)

• The progress in the New Program Area has been awesome, the final design is taking shape!

Redford Township District Library