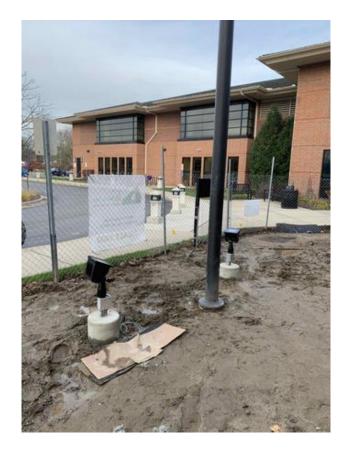

# Progress Review (Drive Through)

 The site demo has begun, we are getting ready to prep for concrete. The structural footings have been placed

Redford Township District Library