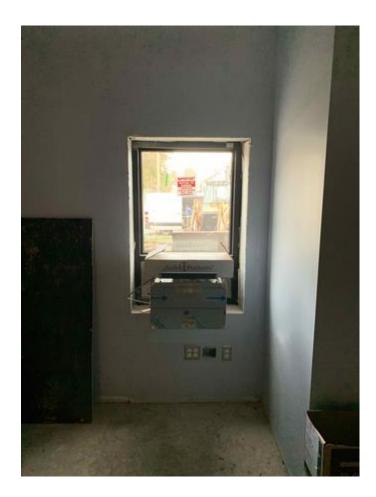

# Progress Review (Drive Through)

• Drive through windows have been framed in, the transaction window has been installed

Redford Township District Library