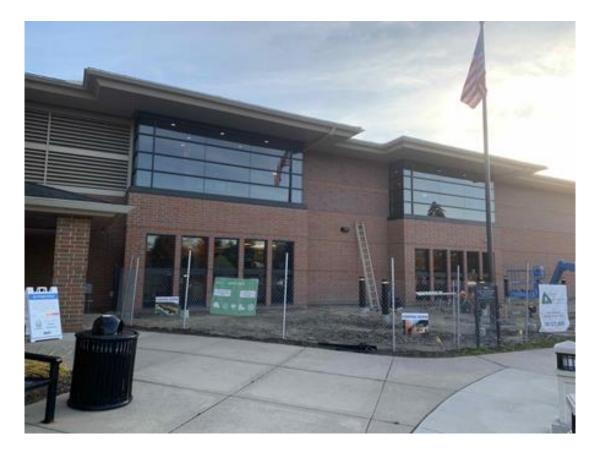

# Progress Review (Drive Through)

• Completed the FRP walls in the staff work room, the cabinet unit heater has been installed

Redford Township District Library

# Progress Review (Drive Through)

• Drive through windows have been framed in, the transaction window has been installed

Redford Township District Library