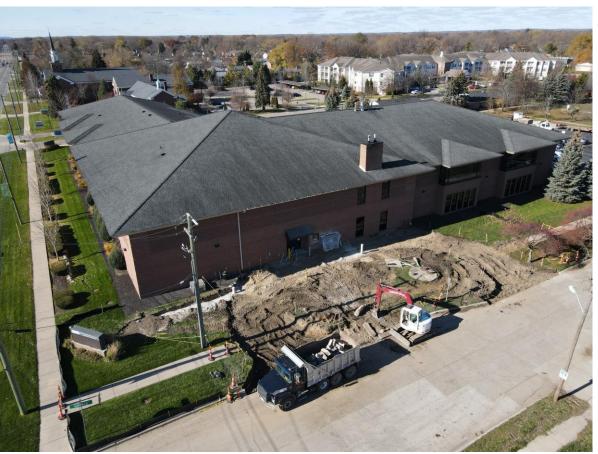

# Progress Review (Drive Through)

 The site demo has begun, we are getting ready to prep for concrete. The structural footings have been placed

Redford Township District Library