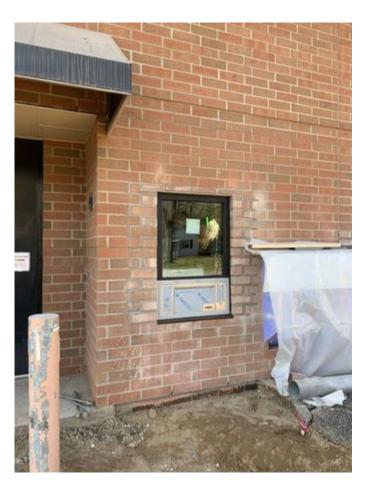

# Progress Review (Drive Through)

• Drive through windows have been framed in, the transaction window has been installed

Redford Township District Library